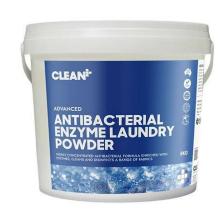

### ADVANCED ANTIBACTERIAL ENZYME LAUNDRY POWDER

**CODE NO: 529** 

### HIGHLY CONCENTRATED ANTIBACTERIAL FORMULA ENRICHED WITH ENZYMES – CLEANS AND DISINFECTS A RANGE OF FABRICS

Advanced Antibacterial Enzyme Laundry Powder is an expertly engineered product that cleans and disinfects a wide range of fabrics safely and efficiently. Enhanced with 100% enzyme components and built-in oxygen bleach, it is perfect for aged care, nursing homes, hospitals, childcare, commercial and domestic settings.

Its highly concentrated formula, fresh fragrance and powerful whitening agents ensure spotless, bacteria-free fabrics, even at low temperatures and minimum cycle times.

Suitable for both hot and cold washes and all coloured fabrics, it also contains softeners and special optical brighteners to give a lustrous appearance to cleaned fabrics. This product is a white powder with blue specs and can also be used as a soaker.