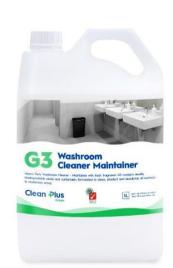

#### **G3 Washroom Cleaner Maintainer**

**CODE NO: 903** 

# DESCRIPTION (i)

Heavy Duty Washroom Cleaner – Maintainer with fresh fragrance with a fresh fragrance. This product is designed to effectively clean, disinfect and deodorise washrooms, showers floors walls toilet bowls, ceramic urinals and stainless steel sinks. Used as a restoration product which inhibits mould re growth, and is excellent for cleaning Tiles and grout.

**G3** is formulated from organic acids, with added Antifungicide and Anti-mildewcide for maximum stain, body fats and soil removal and is also ideal to remove rust, scale and uric acid deposits.